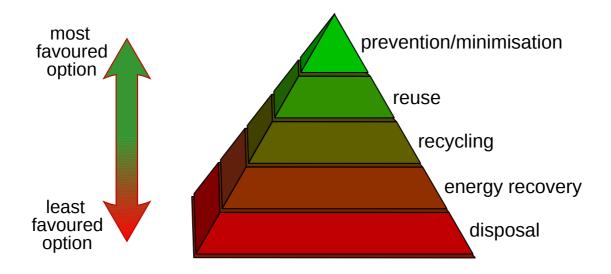

# **Waste Hierarchy**

#### **Prevention/Minimisation:**

Preventing and minimising waste generation.

#### **Reuse:**

Giving the products a second life before they become waste.

## **Recycling:**

Any recovery operation by which waste materials are reprocessed into products, materials or substances whether for the original or other purposes. It includes composting and does not include incineration.

## **Energy Recovery:**

The recovery of energy via non-environmentally polluting methods.

## **Disposal:**

Other forms of disposal which are best avoided if possible, for instance; landfill.